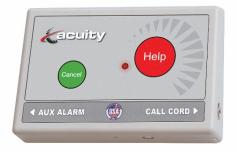

Symtech Solutions is pleased to announce the newest addition to their suite of healthcare communication solution systems. Acuity Rapid Response is the latest emergency response system on the market, has recently been tested and is now UL 1069-R7 approved! Acuity Rapid Response has been tested according to UL standards so you can be assured you're purchasing a reliable system. Great news for independent and skilled nursing facilities, as this legitimizes the quality of their systems.